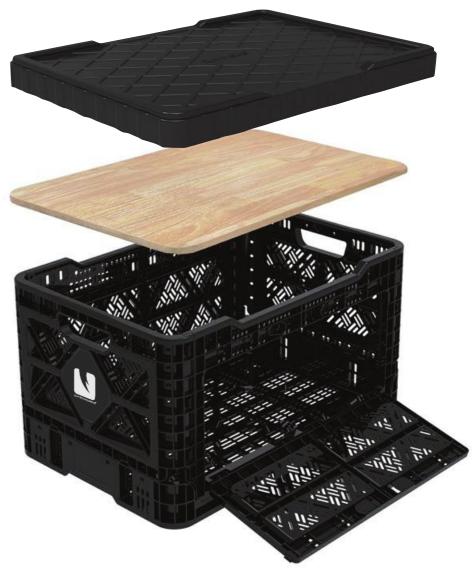

# OUTSTANDARDS TANSFORMER 48 CRATES

- Multi-purpose use / Home & Commercial
- Use Indoor & Outdoor / Commercial use(W/H Storage, Delivery & etc.)
- Heavy Duty Weight Capacity, Strong surface Durability
  HDPE & Highly resistant to UV Rays and Chemical
- Easy to Foldable Crates & Convenience Portable use
- ▲ A Brilliant Space-saving Solution / Snap-close & Collapsed height
- e.g. 48L Crate: 300mm⊠ 72mm / 76% Reduction
- Stored in Multi-Stacking With perfect interlocking alignments Easily & Safely
- be capable for attaching Mobile wheel & Cart / can be moved easily
- No Sharp Edges, No Screws & Nails used
- Made of Eco-friendly Recyclable Material / No Toxicity
- HDPE plastic is the most environmentally stable of all plastics
- giving off no harmful fumes into the environment
- Reusable and Cost Saving / Packaging system for Long-term use/Home Delivery
- Components Exchange Repair Capability
- Various Color Options available

Option 2. Wood Lid