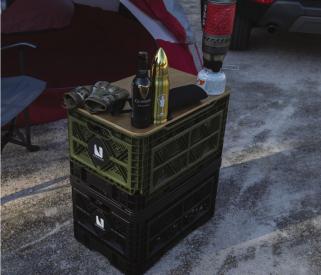

# OUTSTANDARDS TANSFORMER 48 CRATES

- Multi-purpose use / Home & Commercial
- Use Indoor & Outdoor / Commercial use(W/H Storage, Delivery & etc.)
- Heavy Duty Weight Capacity, Strong surface Durability
  HDPE & Highly resistant to UV Rays and Chemical
- Easy to Foldable Crates & Convenience Portable use
- ▲ A Brilliant Space-saving Solution / Snap-close & Collapsed height
- e.g. 48L Crate: 300mm⊠ 72mm / 76% Reduction
- Stored in Multi-Stacking With perfect interlocking alignments Easily & Safely
- be capable for attaching Mobile wheel & Cart / can be moved easily
- No Sharp Edges, No Screws & Nails used
- Made of Eco-friendly Recyclable Material / No Toxicity
- HDPE plastic is the most environmentally stable of all plastics
- giving off no harmful fumes into the environment
- Reusable and Cost Saving / Packaging system for Long-term use/Home Delivery
- Components Exchange Repair Capability
- Various Color Options available

Option 2. Wood Lid