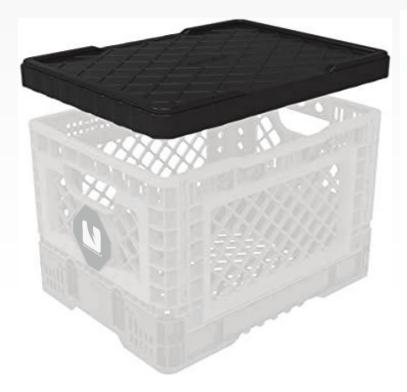

# OUTSTANDARDS TANSFORMER 48 CRATES

- Multi-purpose use / Home & Commercial
- Use Indoor & Outdoor / Commercial use(W/H Storage, Delivery & etc.)
- Heavy Duty Weight Capacity, Strong surface Durability
  HDPE & Highly resistant to UV Rays and Chemical
- Easy to Foldable Crates & Convenience Portable use
- ▲ A Brilliant Space-saving Solution / Snap-close & Collapsed height
- e.g. 48L Crate: 300mm⊠ 72mm / 76% Reduction
- Stored in Multi-Stacking With perfect interlocking alignments Easily & Safely
- be capable for attaching Mobile wheel & Cart / can be moved easily
- No Sharp Edges, No Screws & Nails used
- Made of Eco-friendly Recyclable Material / No Toxicity
- HDPE plastic is the most environmentally stable of all plastics
- giving off no harmful fumes into the environment
- Reusable and Cost Saving / Packaging system for Long-term use/Home Delivery
- Components Exchange Repair Capability
- Various Color Options available