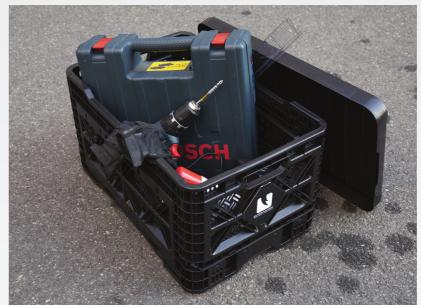

# OUTSTANDARDS TANSFORMER 48 CRATES

- Multi-purpose use / Home & Commercial
- Use Indoor & Outdoor / Commercial use(W/H Storage, Delivery & etc.)
- Heavy Duty Weight Capacity, Strong surface Durability
  HDPE & Highly resistant to UV Rays and Chemical
- Easy to Foldable Crates & Convenience Portable use
- ▲ A Brilliant Space-saving Solution / Snap-close & Collapsed height
- e.g. 48L Crate: 300mm⊠ 72mm / 76% Reduction
- Stored in Multi-Stacking With perfect interlocking alignments Easily & Safely
- be capable for attaching Mobile wheel & Cart / can be moved easily
- No Sharp Edges, No Screws & Nails used
- Made of Eco-friendly Recyclable Material / No Toxicity
- HDPE plastic is the most environmentally stable of all plastics
- giving off no harmful fumes into the environment
- Reusable and Cost Saving / Packaging system for Long-term use/Home Delivery
- Components Exchange Repair Capability
- Various Color Options available