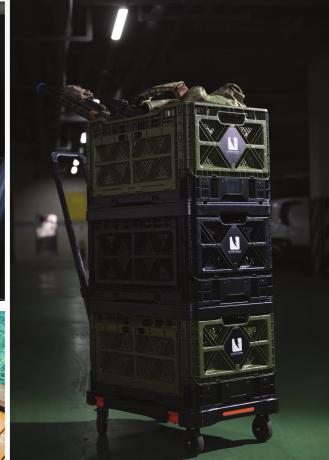

# OUTSTANDARDS TANSFORMER 48 CRATES

- Multi-purpose use / Home & Commercial
- Use Indoor & Outdoor / Commercial use(W/H Storage, Delivery & etc.)
- Heavy Duty Weight Capacity, Strong surface Durability
  HDPE & Highly resistant to UV Rays and Chemical
- Easy to Foldable Crates & Convenience Portable use
- ▲ A Brilliant Space-saving Solution / Snap-close & Collapsed height
- e.g. 48L Crate: 300mm⊠ 72mm / 76% Reduction
- Stored in Multi-Stacking With perfect interlocking alignments Easily & Safely
- be capable for attaching Mobile wheel & Cart / can be moved easily
- No Sharp Edges, No Screws & Nails used
- Made of Eco-friendly Recyclable Material / No Toxicity
- HDPE plastic is the most environmentally stable of all plastics
- giving off no harmful fumes into the environment
- Reusable and Cost Saving / Packaging system for Long-term use/Home Delivery
- Components Exchange Repair Capability
- Various Color Options available

# DOCKING HAND CART