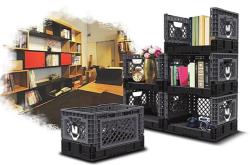

# OUTSTANDARDS TANSFORMER 48 CRATES

- Multi-purpose use / Home & Commercial
- Use Indoor & Outdoor / Commercial use(W/H Storage, Delivery & etc.)
- Heavy Duty Weight Capacity, Strong surface Durability
  HDPE & Highly resistant to UV Rays and Chemical
- Easy to Foldable Crates & Convenience Portable use
- ▲ A Brilliant Space-saving Solution / Snap-close & Collapsed height
- e.g. 48L Crate: 300mm⊠ 72mm / 76% Reduction
- Stored in Multi-Stacking With perfect interlocking alignments Easily & Safely
- be capable for attaching Mobile wheel & Cart / can be moved easily
- No Sharp Edges, No Screws & Nails used
- Made of Eco-friendly Recyclable Material / No Toxicity
- HDPE plastic is the most environmentally stable of all plastics
- giving off no harmful fumes into the environment
- Reusable and Cost Saving / Packaging system for Long-term use/Home Delivery
- Components Exchange Repair Capability
- Various Color Options available