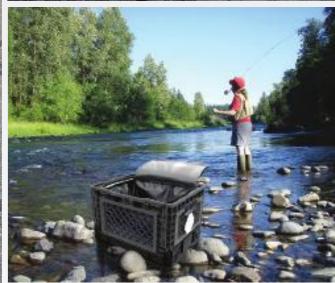

#### Static Capacity

1,765 lbs(800kg)

Outstandards smart crates are the ultimate space-saving solution that combines packing, transport and storage into one reusable, collapsible container with interlaced design that allows you to easily store and manage your belongings.

# OUTSTANDARDS TANSFORMER 48 CRATES

- Multi-purpose use / Home & Commercial
- Use Indoor & Outdoor / Commercial use(W/H Storage, Delivery & etc.)
- Heavy Duty Weight Capacity, Strong surface Durability
  HDPE & Highly resistant to UV Rays and Chemical
- Easy to Foldable Crates & Convenience Portable use
- ▲ A Brilliant Space-saving Solution / Snap-close & Collapsed height
- e.g. 48L Crate: 300mm⊠ 72mm / 76% Reduction
- Stored in Multi-Stacking With perfect interlocking alignments Easily & Safely
- be capable for attaching Mobile wheel & Cart / can be moved easily
- No Sharp Edges, No Screws & Nails used
- Made of Eco-friendly Recyclable Material / No Toxicity
- HDPE plastic is the most environmentally stable of all plastics
- giving off no harmful fumes into the environment
- Reusable and Cost Saving / Packaging system for Long-term use/Home Delivery
- Components Exchange Repair Capability
- Various Color Options available