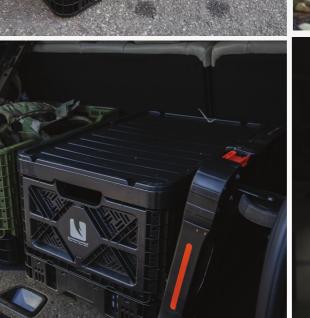

# OUTSTANDARDS TANSFORMER 48 CRATES

- Multi-purpose use / Home & Commercial
- Use Indoor & Outdoor / Commercial use(W/H Storage, Delivery & etc.)
- Heavy Duty Weight Capacity, Strong surface Durability
  HDPE & Highly resistant to UV Rays and Chemical
- Easy to Foldable Crates & Convenience Portable use
- ▲ A Brilliant Space-saving Solution / Snap-close & Collapsed height
- e.g. 48L Crate: 300mm⊠ 72mm / 76% Reduction
- Stored in Multi-Stacking With perfect interlocking alignments Easily & Safely
- be capable for attaching Mobile wheel & Cart / can be moved easily
- No Sharp Edges, No Screws & Nails used
- Made of Eco-friendly Recyclable Material / No Toxicity
- HDPE plastic is the most environmentally stable of all plastics
- giving off no harmful fumes into the environment
- Reusable and Cost Saving / Packaging system for Long-term use/Home Delivery
- Components Exchange Repair Capability
- Various Color Options available

# DOCKING HAND CART