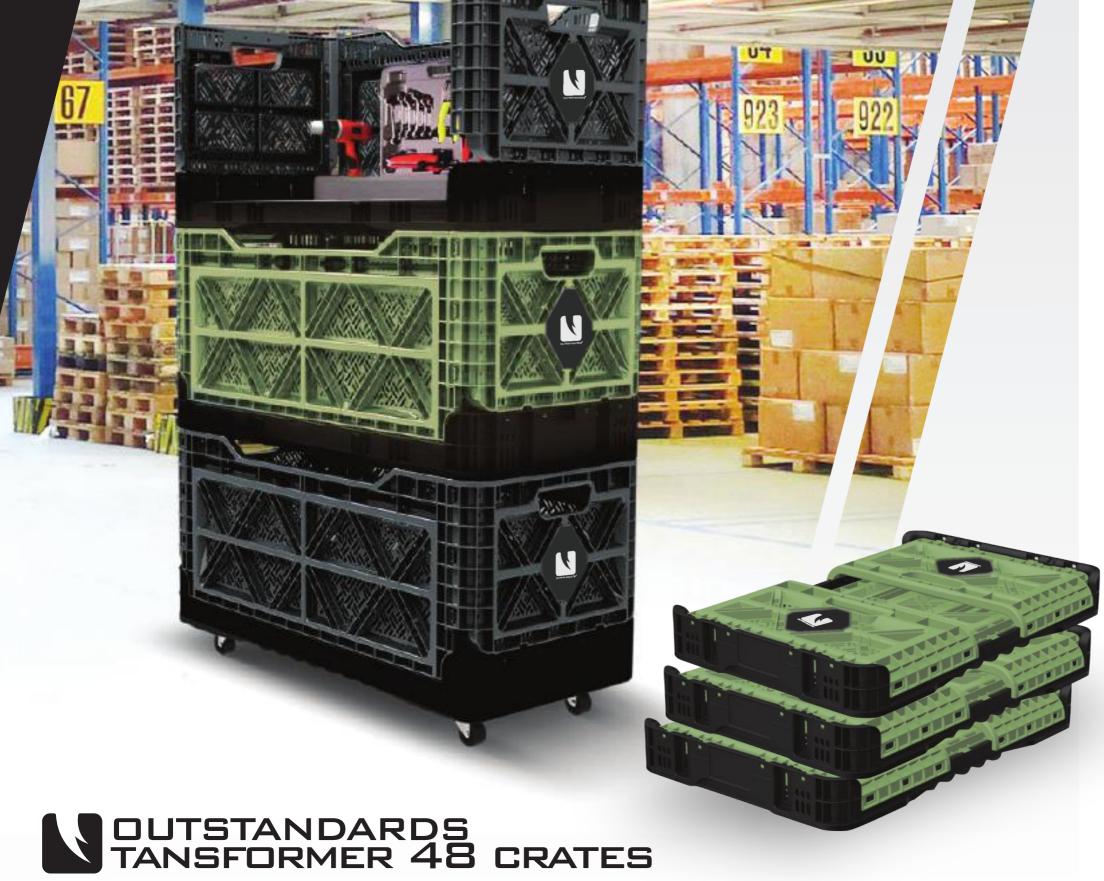

# OUTSTANDARDS TANSFORMER 48 CRATES

- Multi-purpose use / Home & Commercial
- Use Indoor & Outdoor / Commercial use(W/H Storage, Delivery & etc.)
- Heavy Duty Weight Capacity, Strong surface Durability
  HDPE & Highly resistant to UV Rays and Chemical
- Easy to Foldable Crates & Convenience Portable use
- ▲ A Brilliant Space-saving Solution / Snap-close & Collapsed height
- e.g. 48L Crate: 300mm⊠ 72mm / 76% Reduction
- Stored in Multi-Stacking With perfect interlocking alignments Easily & Safely
- be capable for attaching Mobile wheel & Cart / can be moved easily
- No Sharp Edges, No Screws & Nails used
- Made of Eco-friendly Recyclable Material / No Toxicity
- HDPE plastic is the most environmentally stable of all plastics
- giving off no harmful fumes into the environment
- Reusable and Cost Saving / Packaging system for Long-term use/Home Delivery
- Components Exchange Repair Capability
- Various Color Options available