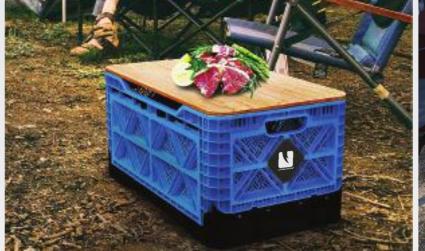

# OUTSTANDARDS TANSFORMER 48 CRATES

- Multi-purpose use / Home & Commercial
- Use Indoor & Outdoor / Commercial use(W/H Storage, Delivery & etc.)
- Heavy Duty Weight Capacity, Strong surface Durability
  HDPE & Highly resistant to UV Rays and Chemical
- Easy to Foldable Crates & Convenience Portable use
- ▲ A Brilliant Space-saving Solution / Snap-close & Collapsed height
- e.g. 48L Crate: 300mm⊠ 72mm / 76% Reduction
- Stored in Multi-Stacking With perfect interlocking alignments Easily & Safely
- be capable for attaching Mobile wheel & Cart / can be moved easily
- No Sharp Edges, No Screws & Nails used
- Made of Eco-friendly Recyclable Material / No Toxicity
- HDPE plastic is the most environmentally stable of all plastics
- giving off no harmful fumes into the environment
- Reusable and Cost Saving / Packaging system for Long-term use/Home Delivery
- Components Exchange Repair Capability
- Various Color Options available

Option 2. Wood Lid