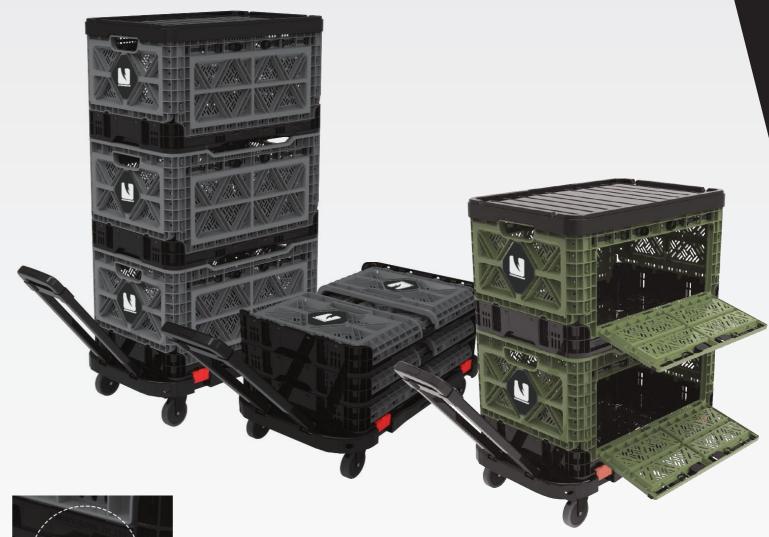

# OUTSTANDARDS TANSFORMER 48 CRATES

- Multi-purpose use / Home & Commercial
- Use Indoor & Outdoor / Commercial use(W/H Storage, Delivery & etc.)
- Heavy Duty Weight Capacity, Strong surface Durability
  HDPE & Highly resistant to UV Rays and Chemical
- Easy to Foldable Crates & Convenience Portable use
- ▲ A Brilliant Space-saving Solution / Snap-close & Collapsed height
- e.g. 48L Crate: 300mm⊠ 72mm / 76% Reduction
- Stored in Multi-Stacking With perfect interlocking alignments Easily & Safely
- be capable for attaching Mobile wheel & Cart / can be moved easily
- No Sharp Edges, No Screws & Nails used
- Made of Eco-friendly Recyclable Material / No Toxicity
- HDPE plastic is the most environmentally stable of all plastics
- giving off no harmful fumes into the environment
- Reusable and Cost Saving / Packaging system for Long-term use/Home Delivery
- Components Exchange Repair Capability
- Various Color Options available

# DOCKING HAND CART

# OUTSTANDARDS CRATES ICE COOLER