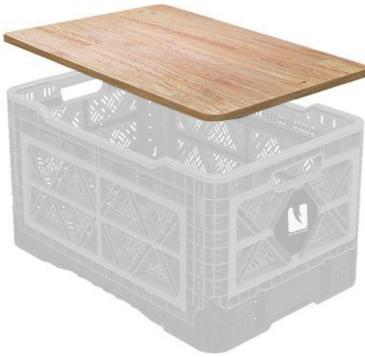

ght Capacity, Strong surface Durability
  HDPE & Highly resistant to UV Rays and Chemical
- Easy to Foldable Crates & Convenience Portable use
- ▲ A Brilliant Space-saving Solution / Snap-close & Collapsed height
- e.g. 48L Crate: 300mm⊠ 72mm / 76% Reduction
- Stored in Multi-Stacking With perfect interlocking alignments Easily & Safely
- be capable for attaching Mobile wheel & Cart / can be moved easily
- No Sharp Edges, No Screws & Nails used
- Made of Eco-friendly Recyclable Material / No Toxicity
- HDPE plastic is the most environmentally stable of all plastics
- giving off no harmful fumes into the environment
- Reusable and Cost Saving / Packaging system for Long-term use/Home Delivery
- Components Exchange Repair Capability
- Various Color Options available





Option 2. Wood Lid



# DOCKING HAND CART







# SPECIFICATION

Dimensions

(Lenth x Width x Heigh

23.4" x 14.7" x 5.3" (595mm x 375mm x 135mm)

Color

Black

Weight

7.27lbs(3.3kg)

Static Capacity

220lbs(100kg)



# OUTSTANDARDS CRATES ICE COOLER



# SPECIFICATION

### Outside Dimensions

13.8" x 9.84" x 9.84" (350mm x 250mm x 250mm)

### Folding Demensions

20" x 12.91" x 11.38" (350mm x 50mm x 50mm)

## Weight

0.65lbs(295g)

# Size(volume)

6.6Gallon(25Liters)/ 12.7Gallon(48Liters)

#### Material

Leak-proof Insulator