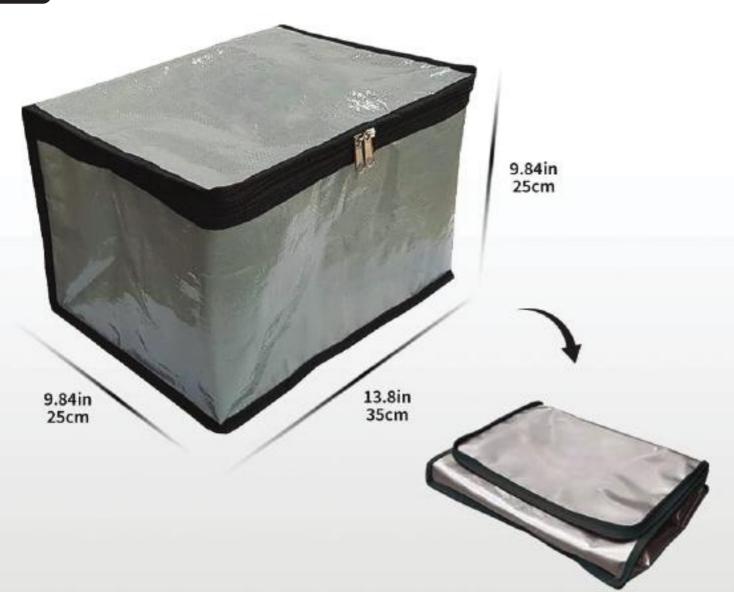

# OUTSTANDARDS CRATES ICE COOLER

# SPECIFICATION

### Outside Dimensions

13.8" x 9.84" x 9.84" (350mm x 250mm x 250mm)

### Folding Demensions

20" x 12.91" x 11.38" (350mm x 50mm x 50mm)

## Weight

0.65lbs(295g)

# Size(volume)

6.6Gallon(25Liters)/ 12.7Gallon(48Liters)

#### Material

Leak-proof Insulator