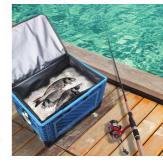

# OUTSTANDARDS CRATES ICE COOLER

# Size(volume)

6.6Gallon(25Liters)/ 12.7Gallon(48Liters)

#### Material

Leak-proof Insulator