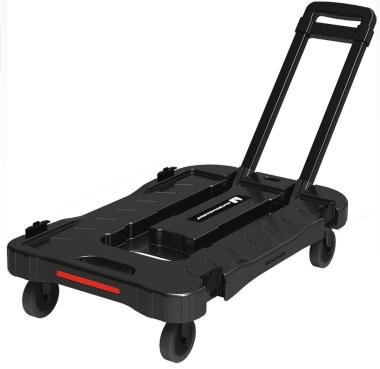

# DOCKING HAND CART

# SPECIFICATION

Dimensions

(Lenth x Width x Heigh

23.4" x 14.7" x 5.3" (595mm x 375mm x 135mm)

Color

Black

Weight

7.27lbs(3.3kg)

Static Capacity

220lbs(100kg)