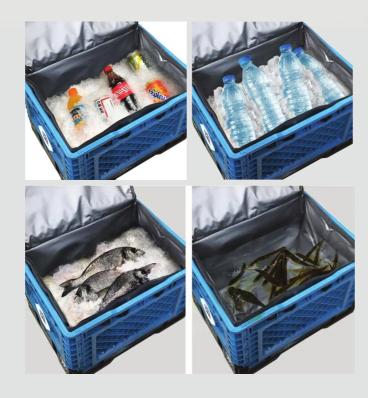

astic is the most environmentally stable of all plastics
- giving off no harmful fumes into the environment
- Reusable and Cost Saving / Packaging system for Long-term use/Home Delivery
- Components Exchange Repair Capability
- Various Color Options available





Option 2. Wood Lid



# DOCKING HAND CART







# SPECIFICATION

Dimensions

(Lenth x Width x Heigh

23.4" x 14.7" x 5.3" (595mm x 375mm x 135mm)

Color

Black

Weight

7.27lbs(3.3kg)

Static Capacity

220lbs(100kg)



# OUTSTANDARDS CRATES ICE COOLER



# SPECIFICATION

### Outside Dimensions

13.8" x 9.84" x 9.84" (350mm x 250mm x 250mm)

### Folding Demensions

20" x 12.91" x 11.38" (350mm x 50mm x 50mm)

## Weight

0.65lbs(295g)

# Size(volume)

6.6Gallon(25Liters)/ 12.7Gallon(48Liters)

#### Material

Leak-proof Insulator